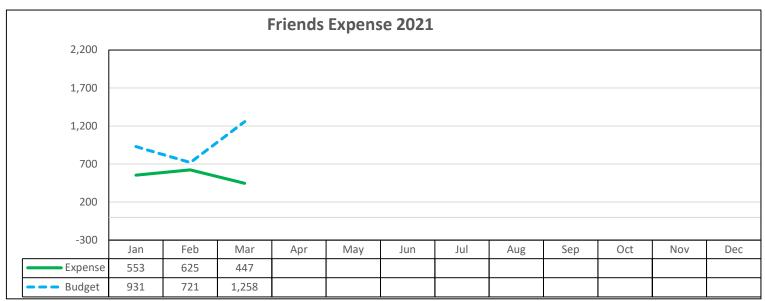

# FRIENDS INCOME / EXPENSE JANUARY 1 - DECEMBER 31 2022

| ITEM               | JAN   | FEB   | MAR   | MAR | MAR | MAR | MAR | MAR | MAR | MAR | MAR | MAR | MAR    | APR    | MAY   | JUN    | JUL | AUG | SEP | ОСТ | NOV | DEC | YEAR TO DATE |  | YTD | Rem |
|--------------------|-------|-------|-------|-----|-----|-----|-----|-----|-----|-----|-----|-----|--------|--------|-------|--------|-----|-----|-----|-----|-----|-----|--------------|--|-----|-----|
|                    | Act   | Act   | Act   | Act | Act | Act | Act | Act | Act | Act | Act | Act | Bdgt   | Act    | B/(W) | Bdgt   |     |     |     |     |     |     |              |  |     |     |
| INCOME             |       |       |       |     |     |     |     |     |     |     |     |     |        |        |       |        |     |     |     |     |     |     |              |  |     |     |
| Donations          | 1,168 | 587   | 992   |     |     |     |     |     |     |     |     |     |        | 2,747  | 2,747 |        |     |     |     |     |     |     |              |  |     |     |
| Membershsip        | 410   | 150   | 360   |     |     |     |     |     |     |     |     |     | 963    | 920    | (43)  | 4,580  |     |     |     |     |     |     |              |  |     |     |
| Grant *            |       |       |       |     |     |     |     |     |     |     |     |     |        |        |       |        |     |     |     |     |     |     |              |  |     |     |
| Other              |       |       |       |     |     |     |     |     |     |     |     |     |        |        |       |        |     |     |     |     |     |     |              |  |     |     |
|                    |       |       |       |     |     |     |     |     |     |     |     |     |        |        |       |        |     |     |     |     |     |     |              |  |     |     |
|                    |       |       |       |     |     |     |     |     |     |     |     |     |        |        |       |        |     |     |     |     |     |     |              |  |     |     |
|                    |       |       |       |     |     |     |     |     |     |     |     |     |        |        |       |        |     |     |     |     |     |     |              |  |     |     |
| Friends Income     | 1,578 | 737   | 1,352 |     |     |     |     |     |     |     |     |     | 963    | 3,667  | 2,704 | 4,580  |     |     |     |     |     |     |              |  |     |     |
| EXPENSES           | -     |       |       |     | -   |     |     |     |     |     |     |     |        |        |       |        |     |     |     |     |     |     |              |  |     |     |
| 271 211020         |       |       |       |     |     |     |     |     |     |     |     |     |        |        |       |        |     |     |     |     |     |     |              |  |     |     |
| Pub/Marketing      | 390   | 390   | 390   |     |     |     |     |     |     |     |     |     | 1,450  | 1,170  | 280   | 4,630  |     |     |     |     |     |     |              |  |     |     |
| Correspondence     |       |       |       |     |     |     |     |     |     |     |     |     | 10     |        | 10    | 50     |     |     |     |     |     |     |              |  |     |     |
| Dues/Fees          |       |       | 50    |     |     |     |     |     |     |     |     |     | 50     | 50     |       | 355    |     |     |     |     |     |     |              |  |     |     |
| Gifts              |       |       |       |     |     |     |     |     |     |     |     |     | 88     |        | 88    | 750    |     |     |     |     |     |     |              |  |     |     |
| Historian          |       |       |       |     |     |     |     |     |     |     |     |     | 25     |        | 25    | 100    |     |     |     |     |     |     |              |  |     |     |
| Insurance          |       |       |       |     |     |     |     |     |     |     |     |     |        |        |       | 575    |     |     |     |     |     |     |              |  |     |     |
| Meetings           | 117   |       |       |     |     |     |     |     |     |     |     |     | 550    | 117    | 433   | 1,001  |     |     |     |     |     |     |              |  |     |     |
| Printing/Postage   | 46    | 58    | 7     |     |     |     |     |     |     |     |     |     | 375    | 111    | 264   | 1,389  |     |     |     |     |     |     |              |  |     |     |
| Film Festival      |       |       |       |     |     |     |     |     |     |     |     |     |        |        |       |        |     |     |     |     |     |     |              |  |     |     |
| Supplies           |       | 177   |       |     |     |     |     |     |     |     |     |     | 75     | 177    | (102) | 123    |     |     |     |     |     |     |              |  |     |     |
| Web Site           |       |       |       |     |     |     |     |     |     |     |     |     | 287    |        | 287   | 287    |     |     |     |     |     |     |              |  |     |     |
|                    |       |       |       |     |     |     |     |     |     |     |     |     |        |        |       | 10,885 |     |     |     |     |     |     |              |  |     |     |
| Friends Expense    | 553   | 625   | 447   |     |     |     |     |     |     |     |     |     | 2,909  | 1,626  | 1284  | 9,259  |     |     |     |     |     |     |              |  |     |     |
| Friends Net Income | 1,024 | 112   | 905   |     |     |     |     |     |     |     |     |     | -1,947 | 2,041  | 3,988 | -1,397 |     |     |     |     |     |     |              |  |     |     |
| Store Net Income   | 4,489 | 5,145 | 6,339 |     |     |     |     |     |     |     |     |     | 14,718 | 15,973 | 1,330 | 42,880 |     |     |     |     |     |     |              |  |     |     |
| Total Net Income   | 5,513 | 5,257 | 7,244 |     |     |     |     |     |     |     |     |     | 12,771 | 18,014 | 5318  | 41,483 |     |     |     |     |     |     |              |  |     |     |