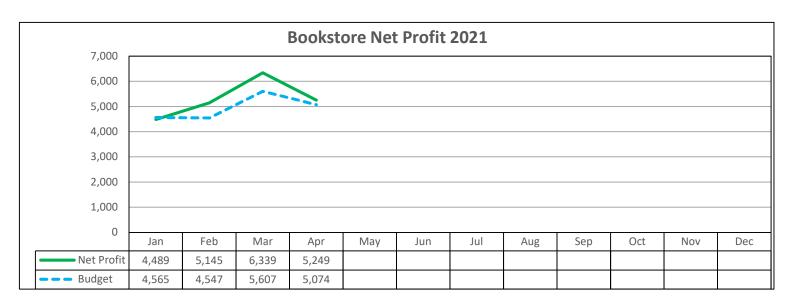

### Monthly Income, Expense and Profit

# **BOOKSTORE INCOME / EXPENSE JANUARY 1 - DECEMBER 31 2022**

| ITEM              | JAN   | FEB   | MAR   | APR   | MAY | JUN | JUL | AUG | SEP | ОСТ | NOV | DEC | YEAR T | O DATE | YTD   | Rem    |
|-------------------|-------|-------|-------|-------|-----|-----|-----|-----|-----|-----|-----|-----|--------|--------|-------|--------|
|                   | Act   | Act   | Act   | Act   | Act | Act | Act | Act | Act | Act | Act | Act | Bdgt   | Act    | B/(W) | Bdgt   |
| INCOME            |       |       |       |       |     |     |     |     |     |     |     |     |        |        |       |        |
| Daily Store Sales | 6692  | 7612  | 9061  | 8077  |     |     |     |     |     |     |     |     | 30,000 | 31,442 | 1,442 | 58,558 |
| Internet Sales    | 385   | 389   | 310   | 333   |     |     |     |     |     |     |     |     | 1,667  | 1,417  | (250) | 3,583  |
| NonPublic Sales   | 222   | 127   | 135   | 230   |     |     |     |     |     |     |     |     | 600    | 714    | 114   | 1,086  |
| Special Sales     |       |       |       |       |     |     |     |     |     |     |     |     |        |        |       |        |
| Gift Card Use     | -13   | -16   | -47   | -31   |     |     |     |     |     |     |     |     |        | (106)  |       |        |
|                   | 7.007 | 0.442 | 0.450 | 0.500 |     |     |     |     |     |     |     |     | 22.257 | 22.467 | 4.205 | 62.227 |
| Bookstore Income  | 7,287 | 8,112 | 9,459 | 8,609 |     |     |     |     |     |     |     |     | 32,267 | 33,467 | 1,306 | 63,227 |
| EXPENSES          |       |       |       |       |     |     |     |     |     |     |     |     |        |        |       |        |
| Publicity/Mktg.   | 390   | 390   | 390   | 390   |     |     |     |     |     |     |     |     | 1,693  | 1,560  | 133   | 3,520  |
| CC Processing     | 85    | 96    | 123   | 112   |     |     |     |     |     |     |     |     | 390    | 415    | (25)  |        |
| Eqpt/Furniture    |       |       |       |       |     |     |     |     |     |     |     |     | 33     |        | 33    | 100    |
| Insurance         |       |       |       |       |     |     |     |     |     |     |     |     |        |        |       | 842    |
| Janitorial        | 270   | 270   | 270   | 270   |     |     |     |     |     |     |     |     | 1,280  | 1,080  | 200   | 2,520  |
| Maintenance       | 16    |       | 133   | 40    |     |     |     |     |     |     |     |     | 83     | 190    | (106) | 60     |
| Rent              | 1450  | 1450  | 1500  | 1500  |     |     |     |     |     |     |     |     | 5,967  | 5,900  | 67    | 12,000 |
| Supplies          |       | 116   | 91    | 419   |     |     |     |     |     |     |     |     | 733    | 626    | 107   | 1,574  |
| Utilities, Fixed  | 383   | 398   | 377   | 408   |     |     |     |     |     |     |     |     | 1,500  | 1,566  | (66)  | 2,934  |
| Electricity       | 84    | 83    | 85    | 88    |     |     |     |     |     |     |     |     | 317    | 339    | (22)  | 1,061  |
| Gas               | 104   | 160   | 143   | 127   |     |     |     |     |     |     |     |     | 477    | 534    | (57)  | 316    |
| Sales Tax         | 16    | 5     | 8     | 6     |     |     |     |     |     |     |     |     |        | 35     | (35)  | (35)   |
|                   |       |       |       |       |     |     |     |     |     |     |     |     |        |        |       |        |
| Bookstore Expense | 2,798 | 2,967 | 3,120 | 3,360 |     |     |     |     |     |     |     |     | 12,475 | 12,245 | 230   | 25,627 |
| Store Net Income  | 4,489 | 5,145 | 6,339 | 5,249 |     |     |     |     |     |     |     |     | 19,792 | 21,222 | 1,536 |        |