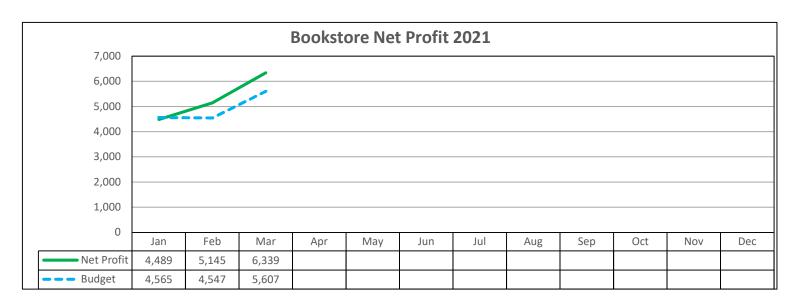

# **BOOKSTORE INCOME / EXPENSE JANUARY 1 - DECEMBER 31 2022**

| ITEM              | JAN   | FEB   | MAR   | APR | MAY | JUN | JUL | AUG | SEP | ОСТ | NOV | DEC | YEAR T | O DATE | YTD   | Rem    |
|-------------------|-------|-------|-------|-----|-----|-----|-----|-----|-----|-----|-----|-----|--------|--------|-------|--------|
|                   | Act   | Act   | Act   | Act | Act | Act | Act | Act | Act | Act | Act | Act | Bdgt   | Act    | B/(W) | Bdgt   |
| INCOME            |       |       |       |     |     |     |     |     |     |     |     |     |        |        |       |        |
| Daily Store Sales | 6692  | 7612  | 9061  |     |     |     |     |     |     |     |     |     | 22,235 | 23,365 | 1,130 | 66,635 |
| Internet Sales    | 385   | 389   | 310   |     |     |     |     |     |     |     |     |     | 1,250  | 1,084  | (166) | 3,916  |
| NonPublic Sales   | 222   | 127   | 135   |     |     |     |     |     |     |     |     |     | 450    | 484    | 34    | 1,316  |
| Special Sales     |       |       |       |     |     |     |     |     |     |     |     |     |        |        |       |        |
| Gift Card Use     | -13   | -16   | -47   |     |     |     |     |     |     |     |     |     |        | (75)   |       |        |
|                   | 7 207 | 0.442 | 0.450 |     |     |     |     |     |     |     |     |     | 22.025 | 24.050 |       | 74.067 |
| Bookstore Income  | 7,287 | 8,112 | 9,459 |     |     |     |     |     |     |     |     |     | 23,935 | 24,858 | 997   | 71,867 |
| EXPENSES          |       |       |       |     |     |     |     |     |     |     |     |     |        |        |       |        |
| Publicity/Mktg.   | 390   | 390   | 390   |     |     |     |     |     |     |     |     |     | 1,270  | 1,170  | 100   | 3,910  |
| CC Processing     | 85    | 96    | 123   |     |     |     |     |     |     |     |     |     | 289    | 304    | (15)  |        |
| Eqpt/Furniture    |       |       |       |     |     |     |     |     |     |     |     |     | 25     |        | 25    | 100    |
| Insurance         |       |       |       |     |     |     |     |     |     |     |     |     |        |        |       | 842    |
| Janitorial        | 270   | 270   | 270   |     |     |     |     |     |     |     |     |     | 810    | 810    |       | 2,790  |
| Maintenance       | 16    |       | 133   |     |     |     |     |     |     |     |     |     | 63     | 150    | (87)  | 100    |
| Rent              | 1450  | 1450  | 1500  |     |     |     |     |     |     |     |     |     | 4,475  | 4,400  | 75    | 13,500 |
| Supplies          |       | 116   | 91    |     |     |     |     |     |     |     |     |     | 550    | 207    | 343   | 1,993  |
| Utilities, Fixed  | 383   | 398   | 377   |     |     |     |     |     |     |     |     |     | 1,125  | 1,158  | (33)  | 3,342  |
| Electricity       | 84    | 83    | 85    |     |     |     |     |     |     |     |     |     | 238    | 252    | (13)  | 1,148  |
| Gas               | 104   | 160   | 143   |     |     |     |     |     |     |     |     |     | 372    | 407    | (34)  | 443    |
| Sales Tax         | 16    | 5     | 8     |     |     |     |     |     |     |     |     |     |        | 28     | (28)  | (28)   |
|                   |       |       |       |     |     |     |     |     |     |     |     |     |        |        |       |        |
| Bookstore Expense | 2,798 | 2,967 | 3,120 |     |     |     |     |     |     |     |     |     | 9,217  | 8,885  | 332   | 28,987 |
| Store Net Income  | 4,489 | 5,145 | 6,339 |     |     |     |     |     |     |     |     |     | 14,718 | 15,973 | 1,330 |        |