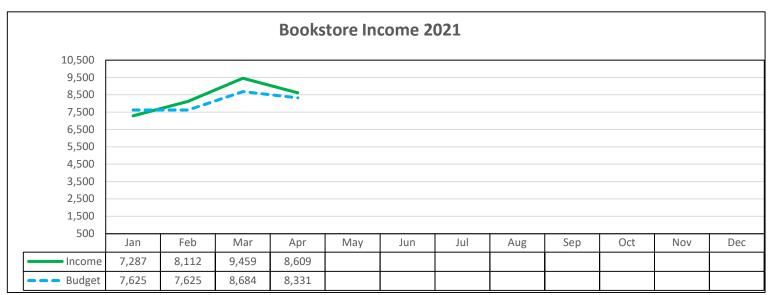

# **BOOKSTORE INCOME / EXPENSE JANUARY 1 - DECEMBER 31 2022**

| ITEM              | JAN   | FEB   | MAR   | APR   | MAY | JUN | JUL | AUG | SEP | ОСТ | NOV | DEC | YEAR T | O DATE | YTD   | Rem    |
|-------------------|-------|-------|-------|-------|-----|-----|-----|-----|-----|-----|-----|-----|--------|--------|-------|--------|
|                   | Act   | Act   | Act   | Act   | Act | Act | Act | Act | Act | Act | Act | Act | Bdgt   | Act    | B/(W) | Bdgt   |
| INCOME            |       |       |       |       |     |     |     |     |     |     |     |     |        |        |       |        |
| Daily Store Sales | 6692  | 7612  | 9061  | 8077  |     |     |     |     |     |     |     |     | 30,000 | 31,442 | 1,442 | 58,558 |
| Internet Sales    | 385   | 389   | 310   | 333   |     |     |     |     |     |     |     |     | 1,667  | 1,417  | (250) | 3,583  |
| NonPublic Sales   | 222   | 127   | 135   | 230   |     |     |     |     |     |     |     |     | 600    | 714    | 114   | 1,086  |
| Special Sales     |       |       |       |       |     |     |     |     |     |     |     |     |        |        |       |        |
| Gift Card Use     | -13   | -16   | -47   | -31   |     |     |     |     |     |     |     |     |        | (106)  |       |        |
|                   | 7.007 | 0.442 | 0.450 | 0.500 |     |     |     |     |     |     |     |     | 22.257 | 22.467 | 4.205 | 62.227 |
| Bookstore Income  | 7,287 | 8,112 | 9,459 | 8,609 |     |     |     |     |     |     |     |     | 32,267 | 33,467 | 1,306 | 63,227 |
| EXPENSES          |       |       |       |       |     |     |     |     |     |     |     |     |        |        |       |        |
| Publicity/Mktg.   | 390   | 390   | 390   | 390   |     |     |     |     |     |     |     |     | 1,693  | 1,560  | 133   | 3,520  |
| CC Processing     | 85    | 96    | 123   | 112   |     |     |     |     |     |     |     |     | 390    | 415    | (25)  |        |
| Eqpt/Furniture    |       |       |       |       |     |     |     |     |     |     |     |     | 33     |        | 33    | 100    |
| Insurance         |       |       |       |       |     |     |     |     |     |     |     |     |        |        |       | 842    |
| Janitorial        | 270   | 270   | 270   | 270   |     |     |     |     |     |     |     |     | 1,280  | 1,080  | 200   | 2,520  |
| Maintenance       | 16    |       | 133   | 40    |     |     |     |     |     |     |     |     | 83     | 190    | (106) | 60     |
| Rent              | 1450  | 1450  | 1500  | 1500  |     |     |     |     |     |     |     |     | 5,967  | 5,900  | 67    | 12,000 |
| Supplies          |       | 116   | 91    | 419   |     |     |     |     |     |     |     |     | 733    | 626    | 107   | 1,574  |
| Utilities, Fixed  | 383   | 398   | 377   | 408   |     |     |     |     |     |     |     |     | 1,500  | 1,566  | (66)  | 2,934  |
| Electricity       | 84    | 83    | 85    | 88    |     |     |     |     |     |     |     |     | 317    | 339    | (22)  | 1,061  |
| Gas               | 104   | 160   | 143   | 127   |     |     |     |     |     |     |     |     | 477    | 534    | (57)  | 316    |
| Sales Tax         | 16    | 5     | 8     | 6     |     |     |     |     |     |     |     |     |        | 35     | (35)  | (35)   |
|                   |       |       |       |       |     |     |     |     |     |     |     |     |        |        |       |        |
| Bookstore Expense | 2,798 | 2,967 | 3,120 | 3,360 |     |     |     |     |     |     |     |     | 12,475 | 12,245 | 230   | 25,627 |
| Store Net Income  | 4,489 | 5,145 | 6,339 | 5,249 |     |     |     |     |     |     |     |     | 19,792 | 21,222 | 1,536 |        |