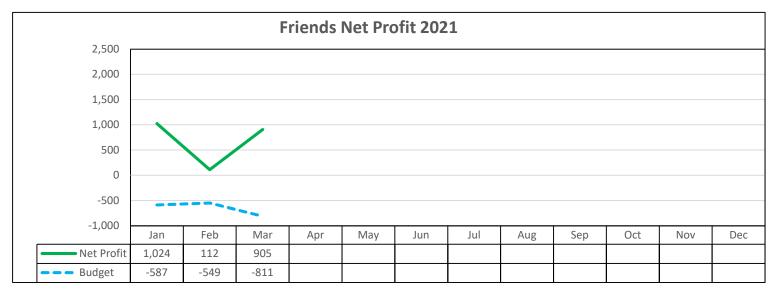

# FRIENDS INCOME / EXPENSE JANUARY 1 - DECEMBER 31 2022

| ITEM               | JAN   | FEB   | MAR   | MAR | MAR | MAR | MAR | MAR | MAR | MAR | MAR | MAR | MAR    | APR    | MAY   | JUN    | JUL | AUG | SEP | ОСТ | NOV | DEC | YEAR TO DATE |  | YTD | Rem |
|--------------------|-------|-------|-------|-----|-----|-----|-----|-----|-----|-----|-----|-----|--------|--------|-------|--------|-----|-----|-----|-----|-----|-----|--------------|--|-----|-----|
|                    | Act   | Act   | Act   | Act | Act | Act | Act | Act | Act | Act | Act | Act | Bdgt   | Act    | B/(W) | Bdgt   |     |     |     |     |     |     |              |  |     |     |
| INCOME             |       |       |       |     |     |     |     |     |     |     |     |     |        |        |       |        |     |     |     |     |     |     |              |  |     |     |
| Donations          | 1,168 | 587   | 992   |     |     |     |     |     |     |     |     |     |        | 2,747  | 2,747 |        |     |     |     |     |     |     |              |  |     |     |
| Membershsip        | 410   | 150   | 360   |     |     |     |     |     |     |     |     |     | 963    | 920    | (43)  | 4,580  |     |     |     |     |     |     |              |  |     |     |
| Grant *            |       |       |       |     |     |     |     |     |     |     |     |     |        |        |       |        |     |     |     |     |     |     |              |  |     |     |
| Other              |       |       |       |     |     |     |     |     |     |     |     |     |        |        |       |        |     |     |     |     |     |     |              |  |     |     |
|                    |       |       |       |     |     |     |     |     |     |     |     |     |        |        |       |        |     |     |     |     |     |     |              |  |     |     |
|                    |       |       |       |     |     |     |     |     |     |     |     |     |        |        |       |        |     |     |     |     |     |     |              |  |     |     |
|                    |       |       |       |     |     |     |     |     |     |     |     |     |        |        |       |        |     |     |     |     |     |     |              |  |     |     |
| Friends Income     | 1,578 | 737   | 1,352 |     |     |     |     |     |     |     |     |     | 963    | 3,667  | 2,704 | 4,580  |     |     |     |     |     |     |              |  |     |     |
| EXPENSES           | -     |       |       |     | -   |     |     |     |     |     |     |     |        |        |       |        |     |     |     |     |     |     |              |  |     |     |
| 271 211020         |       |       |       |     |     |     |     |     |     |     |     |     |        |        |       |        |     |     |     |     |     |     |              |  |     |     |
| Pub/Marketing      | 390   | 390   | 390   |     |     |     |     |     |     |     |     |     | 1,450  | 1,170  | 280   | 4,630  |     |     |     |     |     |     |              |  |     |     |
| Correspondence     |       |       |       |     |     |     |     |     |     |     |     |     | 10     |        | 10    | 50     |     |     |     |     |     |     |              |  |     |     |
| Dues/Fees          |       |       | 50    |     |     |     |     |     |     |     |     |     | 50     | 50     |       | 355    |     |     |     |     |     |     |              |  |     |     |
| Gifts              |       |       |       |     |     |     |     |     |     |     |     |     | 88     |        | 88    | 750    |     |     |     |     |     |     |              |  |     |     |
| Historian          |       |       |       |     |     |     |     |     |     |     |     |     | 25     |        | 25    | 100    |     |     |     |     |     |     |              |  |     |     |
| Insurance          |       |       |       |     |     |     |     |     |     |     |     |     |        |        |       | 575    |     |     |     |     |     |     |              |  |     |     |
| Meetings           | 117   |       |       |     |     |     |     |     |     |     |     |     | 550    | 117    | 433   | 1,001  |     |     |     |     |     |     |              |  |     |     |
| Printing/Postage   | 46    | 58    | 7     |     |     |     |     |     |     |     |     |     | 375    | 111    | 264   | 1,389  |     |     |     |     |     |     |              |  |     |     |
| Film Festival      |       |       |       |     |     |     |     |     |     |     |     |     |        |        |       |        |     |     |     |     |     |     |              |  |     |     |
| Supplies           |       | 177   |       |     |     |     |     |     |     |     |     |     | 75     | 177    | (102) | 123    |     |     |     |     |     |     |              |  |     |     |
| Web Site           |       |       |       |     |     |     |     |     |     |     |     |     | 287    |        | 287   | 287    |     |     |     |     |     |     |              |  |     |     |
|                    |       |       |       |     |     |     |     |     |     |     |     |     |        |        |       | 10,885 |     |     |     |     |     |     |              |  |     |     |
| Friends Expense    | 553   | 625   | 447   |     |     |     |     |     |     |     |     |     | 2,909  | 1,626  | 1284  | 9,259  |     |     |     |     |     |     |              |  |     |     |
| Friends Net Income | 1,024 | 112   | 905   |     |     |     |     |     |     |     |     |     | -1,947 | 2,041  | 3,988 | -1,397 |     |     |     |     |     |     |              |  |     |     |
| Store Net Income   | 4,489 | 5,145 | 6,339 |     |     |     |     |     |     |     |     |     | 14,718 | 15,973 | 1,330 | 42,880 |     |     |     |     |     |     |              |  |     |     |
| Total Net Income   | 5,513 | 5,257 | 7,244 |     |     |     |     |     |     |     |     |     | 12,771 | 18,014 | 5318  | 41,483 |     |     |     |     |     |     |              |  |     |     |