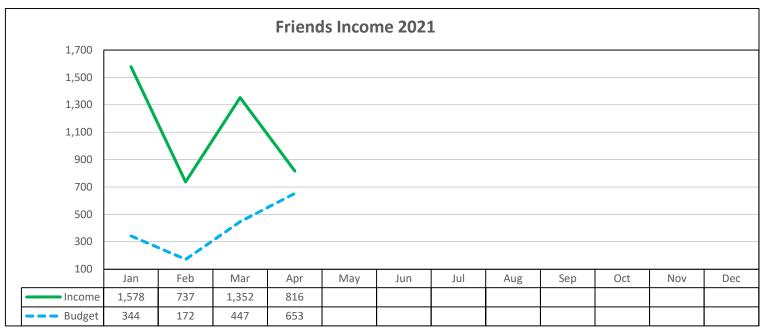

### Monthly Income, Expense and Profit

1:22 PM 05/03/22 Cash Basis

# FRIENDS INCOME / EXPENSE JANUARY 1 - DECEMBER 31 2022

| ITEM               | JAN   | FEB   | MAR   | APR   | MAY | JUN | JUL | AUG         | SEP | ОСТ      | NOV      | DEC | YEAR T | O DATE | YTD    | Rem                    |
|--------------------|-------|-------|-------|-------|-----|-----|-----|-------------|-----|----------|----------|-----|--------|--------|--------|------------------------|
|                    | Act   | Act   | Act   | Act   | Act | Act | Act | Act         | Act | Act      | Act      | Act | Bdgt   | Act    | B/(W)  | Bdgt                   |
| INCOME             |       |       |       |       |     |     |     |             |     |          |          |     |        |        |        |                        |
| Donations          | 1,168 | 587   | 992   | 276   |     |     |     |             |     |          |          |     |        | 3,023  | 3,023  |                        |
| Membershsip        | 410   | 150   | 360   | 540   |     |     |     |             |     |          |          |     | 1,616  | 1,460  | (156)  | 4,040                  |
| Grant *            |       |       |       |       |     |     |     |             |     |          |          |     |        |        |        |                        |
| Other              |       |       |       |       |     |     |     |             |     |          |          |     |        |        |        |                        |
|                    |       |       |       |       |     |     |     |             |     |          |          |     |        |        |        |                        |
|                    |       |       |       |       |     |     |     |             |     |          |          |     |        |        |        |                        |
| Friends Income     | 1,578 | 737   | 1,352 | 816   |     |     |     |             |     |          |          |     | 1,616  | 4,483  | 2,867  | 4,040                  |
|                    |       |       |       |       |     |     |     |             |     |          |          |     |        |        |        |                        |
| EXPENSES           |       |       |       |       |     |     |     |             |     |          |          |     |        |        |        |                        |
| 5 1 /24 1 .::      | 200   | 200   |       | 200   |     |     |     |             |     | 1        |          |     | 4.000  | 4.550  | 272    | 4 2 4 2                |
| Pub/Marketing      | 390   | 390   | 390   | 390   |     |     |     |             |     | 1        |          |     | 1,933  | 1,560  | 373    | 4,240                  |
| Correspondence     |       |       |       | - 44  |     |     | -   |             |     | 1        |          |     | 20     |        | 20     | 50                     |
| Dues/Fees          |       |       | 50    | 41    |     |     | -   |             |     | 1        |          |     | 130    | 91     | 39     | 314                    |
| Gifts              |       |       |       |       |     |     |     |             |     | <b>.</b> |          |     | 117    |        | 117    | 750                    |
| Historian          |       |       |       |       |     |     |     |             |     | <b>.</b> |          |     | 33     |        | 33     | 100                    |
| Insurance          | 447   |       |       |       |     |     |     |             |     | <u> </u> |          |     | 550    | 447    | 422    | 575                    |
| Meetings           | 117   |       |       |       |     |     |     |             |     | <b>.</b> |          |     | 550    | 117    | 433    | 1,001                  |
| Printing/Postage   | 46    | 58    | 7     |       |     |     |     |             |     | ļ        |          |     | 500    | 111    | 389    | 1,389                  |
| Film Festival      |       | 477   |       |       |     |     |     |             |     | <b>.</b> |          |     | 100    | 252    | (4.50) |                        |
| Supplies           |       | 177   |       | 75    |     |     |     |             |     |          |          |     | 100    | 252    | (152)  | 48                     |
| Web Site           |       |       |       | 21    |     |     |     |             |     | 1        |          |     | 287    | 21     | 266    | 266                    |
| Friends Expense    | 553   | 625   | 447   | 527   |     |     |     |             |     |          |          |     | 3,670  | 2,152  | 1518   | 10,885<br><b>8,733</b> |
| Friends Net Income | 1,024 | 112   | 905   | 289   |     |     |     |             |     |          |          |     | -2,055 | 2,132  | 4,385  | -1,000                 |
| Store Net Income   | 4,489 | 5,145 | 6,339 | 5,249 |     |     |     |             |     |          |          |     | 19,792 | 21,222 | 1,536  | 37,600                 |
| Total Net Income   | 5,513 | 5,257 | 7,244 | 5,538 |     | -   |     | -           | -   | 1        |          |     | 17,737 | 23,552 | 5921   | 36,600                 |
| Notes:             |       |       |       |       |     |     |     | whole doll: |     | <u> </u> | <u> </u> |     | 17,737 | 23,332 | 3321   | 30,000                 |