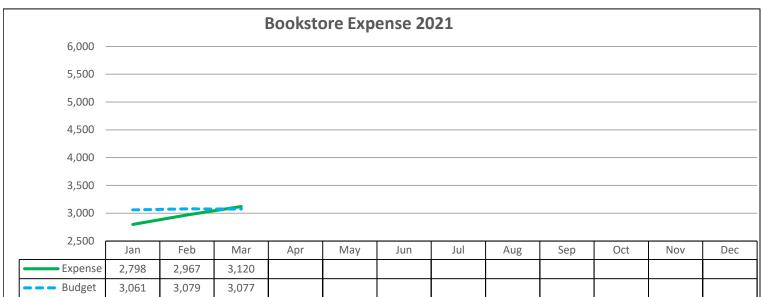

# **BOOKSTORE INCOME / EXPENSE JANUARY 1 - DECEMBER 31 2022**

| ITEM              | JAN   | FEB   | MAR   | APR | MAY | JUN | JUL | AUG | SEP | ОСТ | NOV | DEC | YEAR T | O DATE | YTD   | Rem    |
|-------------------|-------|-------|-------|-----|-----|-----|-----|-----|-----|-----|-----|-----|--------|--------|-------|--------|
|                   | Act   | Act   | Act   | Act | Act | Act | Act | Act | Act | Act | Act | Act | Bdgt   | Act    | B/(W) | Bdgt   |
| INCOME            |       |       |       |     |     |     |     |     |     |     |     |     |        |        |       |        |
| Daily Store Sales | 6692  | 7612  | 9061  |     |     |     |     |     |     |     |     |     | 22,235 | 23,365 | 1,130 | 66,635 |
| Internet Sales    | 385   | 389   | 310   |     |     |     |     |     |     |     |     |     | 1,250  | 1,084  | (166) | 3,916  |
| NonPublic Sales   | 222   | 127   | 135   |     |     |     |     |     |     |     |     |     | 450    | 484    | 34    | 1,316  |
| Special Sales     |       |       |       |     |     |     |     |     |     |     |     |     |        |        |       |        |
| Gift Card Use     | -13   | -16   | -47   |     |     |     |     |     |     |     |     |     |        | (75)   |       |        |
|                   | 7 207 | 0.442 | 0.450 |     |     |     |     |     |     |     |     |     | 22.025 | 24.050 |       | 74.067 |
| Bookstore Income  | 7,287 | 8,112 | 9,459 |     |     |     |     |     |     |     |     |     | 23,935 | 24,858 | 997   | 71,867 |
| EXPENSES          |       |       |       |     |     |     |     |     |     |     |     |     |        |        |       |        |
| Publicity/Mktg.   | 390   | 390   | 390   |     |     |     |     |     |     |     |     |     | 1,270  | 1,170  | 100   | 3,910  |
| CC Processing     | 85    | 96    | 123   |     |     |     |     |     |     |     |     |     | 289    | 304    | (15)  |        |
| Eqpt/Furniture    |       |       |       |     |     |     |     |     |     |     |     |     | 25     |        | 25    | 100    |
| Insurance         |       |       |       |     |     |     |     |     |     |     |     |     |        |        |       | 842    |
| Janitorial        | 270   | 270   | 270   |     |     |     |     |     |     |     |     |     | 810    | 810    |       | 2,790  |
| Maintenance       | 16    |       | 133   |     |     |     |     |     |     |     |     |     | 63     | 150    | (87)  | 100    |
| Rent              | 1450  | 1450  | 1500  |     |     |     |     |     |     |     |     |     | 4,475  | 4,400  | 75    | 13,500 |
| Supplies          |       | 116   | 91    |     |     |     |     |     |     |     |     |     | 550    | 207    | 343   | 1,993  |
| Utilities, Fixed  | 383   | 398   | 377   |     |     |     |     |     |     |     |     |     | 1,125  | 1,158  | (33)  | 3,342  |
| Electricity       | 84    | 83    | 85    |     |     |     |     |     |     |     |     |     | 238    | 252    | (13)  | 1,148  |
| Gas               | 104   | 160   | 143   |     |     |     |     |     |     |     |     |     | 372    | 407    | (34)  | 443    |
| Sales Tax         | 16    | 5     | 8     |     |     |     |     |     |     |     |     |     |        | 28     | (28)  | (28)   |
|                   |       |       |       |     |     |     |     |     |     |     |     |     |        |        |       |        |
| Bookstore Expense | 2,798 | 2,967 | 3,120 |     |     |     |     |     |     |     |     |     | 9,217  | 8,885  | 332   | 28,987 |
| Store Net Income  | 4,489 | 5,145 | 6,339 |     |     |     |     |     |     |     |     |     | 14,718 | 15,973 | 1,330 |        |