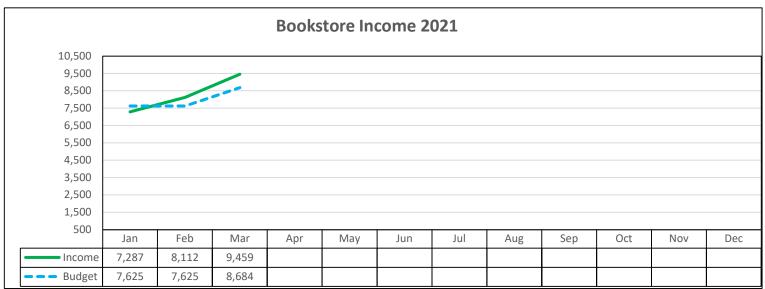

# **BOOKSTORE INCOME / EXPENSE JANUARY 1 - DECEMBER 31 2022**

| ITEM              | JAN   | FEB   | MAR   | APR | MAY | JUN | JUL | AUG | SEP | ОСТ | NOV | DEC | YEAR T | O DATE | YTD   | Rem    |
|-------------------|-------|-------|-------|-----|-----|-----|-----|-----|-----|-----|-----|-----|--------|--------|-------|--------|
|                   | Act   | Act   | Act   | Act | Act | Act | Act | Act | Act | Act | Act | Act | Bdgt   | Act    | B/(W) | Bdgt   |
| INCOME            |       |       |       |     |     |     |     |     |     |     |     |     |        |        |       |        |
| Daily Store Sales | 6692  | 7612  | 9061  |     |     |     |     |     |     |     |     |     | 22,235 | 23,365 | 1,130 | 66,635 |
| Internet Sales    | 385   | 389   | 310   |     |     |     |     |     |     |     |     |     | 1,250  | 1,084  | (166) | 3,916  |
| NonPublic Sales   | 222   | 127   | 135   |     |     |     |     |     |     |     |     |     | 450    | 484    | 34    | 1,316  |
| Special Sales     |       |       |       |     |     |     |     |     |     |     |     |     |        |        |       |        |
| Gift Card Use     | -13   | -16   | -47   |     |     |     |     |     |     |     |     |     |        | (75)   |       |        |
|                   | 7 207 | 0.442 | 0.450 |     |     |     |     |     |     |     |     |     | 22.025 | 24.050 |       | 74.067 |
| Bookstore Income  | 7,287 | 8,112 | 9,459 |     |     |     |     |     |     |     |     |     | 23,935 | 24,858 | 997   | 71,867 |
| EXPENSES          |       |       |       |     |     |     |     |     |     |     |     |     |        |        |       |        |
| Publicity/Mktg.   | 390   | 390   | 390   |     |     |     |     |     |     |     |     |     | 1,270  | 1,170  | 100   | 3,910  |
| CC Processing     | 85    | 96    | 123   |     |     |     |     |     |     |     |     |     | 289    | 304    | (15)  |        |
| Eqpt/Furniture    |       |       |       |     |     |     |     |     |     |     |     |     | 25     |        | 25    | 100    |
| Insurance         |       |       |       |     |     |     |     |     |     |     |     |     |        |        |       | 842    |
| Janitorial        | 270   | 270   | 270   |     |     |     |     |     |     |     |     |     | 810    | 810    |       | 2,790  |
| Maintenance       | 16    |       | 133   |     |     |     |     |     |     |     |     |     | 63     | 150    | (87)  | 100    |
| Rent              | 1450  | 1450  | 1500  |     |     |     |     |     |     |     |     |     | 4,475  | 4,400  | 75    | 13,500 |
| Supplies          |       | 116   | 91    |     |     |     |     |     |     |     |     |     | 550    | 207    | 343   | 1,993  |
| Utilities, Fixed  | 383   | 398   | 377   |     |     |     |     |     |     |     |     |     | 1,125  | 1,158  | (33)  | 3,342  |
| Electricity       | 84    | 83    | 85    |     |     |     |     |     |     |     |     |     | 238    | 252    | (13)  | 1,148  |
| Gas               | 104   | 160   | 143   |     |     |     |     |     |     |     |     |     | 372    | 407    | (34)  | 443    |
| Sales Tax         | 16    | 5     | 8     |     |     |     |     |     |     |     |     |     |        | 28     | (28)  | (28)   |
|                   |       |       |       |     |     |     |     |     |     |     |     |     |        |        |       |        |
| Bookstore Expense | 2,798 | 2,967 | 3,120 |     |     |     |     |     |     |     |     |     | 9,217  | 8,885  | 332   | 28,987 |
| Store Net Income  | 4,489 | 5,145 | 6,339 |     |     |     |     |     |     |     |     |     | 14,718 | 15,973 | 1,330 |        |