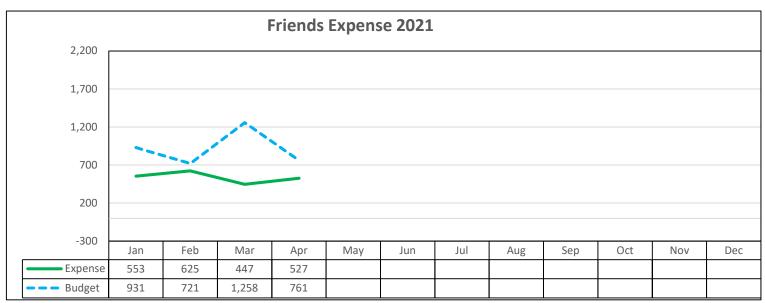

### Monthly Income, Expense and Profit

1:22 PM 05/03/22 Cash Basis

# FRIENDS INCOME / EXPENSE JANUARY 1 - DECEMBER 31 2022

| ITEM               | JAN   | FEB   | MAR   | APR   | MAY | JUN | JUL | AUG         | SEP | ОСТ      | NOV      | DEC | YEAR T | O DATE | YTD    | Rem                    |
|--------------------|-------|-------|-------|-------|-----|-----|-----|-------------|-----|----------|----------|-----|--------|--------|--------|------------------------|
|                    | Act   | Act   | Act   | Act   | Act | Act | Act | Act         | Act | Act      | Act      | Act | Bdgt   | Act    | B/(W)  | Bdgt                   |
| INCOME             |       |       |       |       |     |     |     |             |     |          |          |     |        |        |        |                        |
| Donations          | 1,168 | 587   | 992   | 276   |     |     |     |             |     |          |          |     |        | 3,023  | 3,023  |                        |
| Membershsip        | 410   | 150   | 360   | 540   |     |     |     |             |     |          |          |     | 1,616  | 1,460  | (156)  | 4,040                  |
| Grant *            |       |       |       |       |     |     |     |             |     |          |          |     |        |        |        |                        |
| Other              |       |       |       |       |     |     |     |             |     |          |          |     |        |        |        |                        |
|                    |       |       |       |       |     |     |     |             |     |          |          |     |        |        |        |                        |
|                    |       |       |       |       |     |     |     |             |     |          |          |     |        |        |        |                        |
| Friends Income     | 1,578 | 737   | 1,352 | 816   |     |     |     |             |     |          |          |     | 1,616  | 4,483  | 2,867  | 4,040                  |
|                    |       |       |       |       |     |     |     |             |     |          |          |     |        |        |        |                        |
| EXPENSES           |       |       |       |       |     |     |     |             |     |          |          |     |        |        |        |                        |
| 5 1 /24 1 .::      | 200   | 200   |       | 200   |     |     |     |             |     | 1        |          |     | 4.000  | 4.550  | 272    | 4 2 4 2                |
| Pub/Marketing      | 390   | 390   | 390   | 390   |     |     |     |             |     | 1        |          |     | 1,933  | 1,560  | 373    | 4,240                  |
| Correspondence     |       |       |       | - 44  |     |     | -   |             |     | 1        |          |     | 20     |        | 20     | 50                     |
| Dues/Fees          |       |       | 50    | 41    |     |     | -   |             |     | 1        |          |     | 130    | 91     | 39     | 314                    |
| Gifts              |       |       |       |       |     |     |     |             |     | <b>.</b> |          |     | 117    |        | 117    | 750                    |
| Historian          |       |       |       |       |     |     |     |             |     | <b>.</b> |          |     | 33     |        | 33     | 100                    |
| Insurance          | 447   |       |       |       |     |     |     |             |     | <u> </u> |          |     | 550    | 447    | 422    | 575                    |
| Meetings           | 117   |       |       |       |     |     |     |             |     | <b>.</b> |          |     | 550    | 117    | 433    | 1,001                  |
| Printing/Postage   | 46    | 58    | 7     |       |     |     |     |             |     | ļ        |          |     | 500    | 111    | 389    | 1,389                  |
| Film Festival      |       | 477   |       |       |     |     |     |             |     | <b>.</b> |          |     | 100    | 252    | (4.50) |                        |
| Supplies           |       | 177   |       | 75    |     |     |     |             |     |          |          |     | 100    | 252    | (152)  | 48                     |
| Web Site           |       |       |       | 21    |     |     |     |             |     | 1        |          |     | 287    | 21     | 266    | 266                    |
| Friends Expense    | 553   | 625   | 447   | 527   |     |     |     |             |     |          |          |     | 3,670  | 2,152  | 1518   | 10,885<br><b>8,733</b> |
| Friends Net Income | 1,024 | 112   | 905   | 289   |     |     |     |             |     |          |          |     | -2,055 | 2,132  | 4,385  | -1,000                 |
| Store Net Income   | 4,489 | 5,145 | 6,339 | 5,249 |     |     |     |             |     |          |          |     | 19,792 | 21,222 | 1,536  | 37,600                 |
| Total Net Income   | 5,513 | 5,257 | 7,244 | 5,538 |     | -   |     | -           | -   | 1        |          |     | 17,737 | 23,552 | 5921   | 36,600                 |
| Notes:             |       |       |       |       |     |     |     | whole doll: |     | <u> </u> | <u> </u> |     | 17,737 | 23,332 | 3321   | 30,000                 |