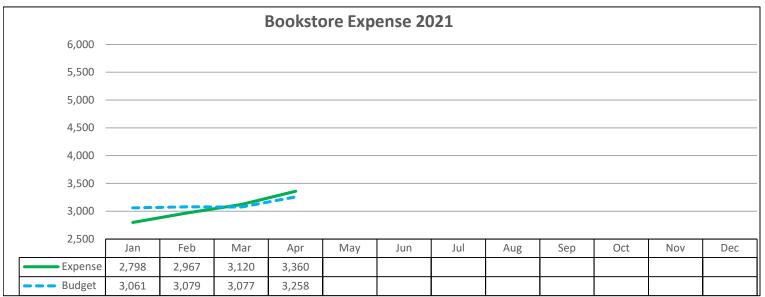

# **BOOKSTORE INCOME / EXPENSE JANUARY 1 - DECEMBER 31 2022**

| ITEM              | JAN   | FEB   | MAR   | APR   | MAY | JUN | JUL | AUG | SEP | ОСТ | NOV | DEC | YEAR T | O DATE | YTD   | Rem    |
|-------------------|-------|-------|-------|-------|-----|-----|-----|-----|-----|-----|-----|-----|--------|--------|-------|--------|
|                   | Act   | Act   | Act   | Act   | Act | Act | Act | Act | Act | Act | Act | Act | Bdgt   | Act    | B/(W) | Bdgt   |
| INCOME            |       |       |       |       |     |     |     |     |     |     |     |     |        |        |       |        |
| Daily Store Sales | 6692  | 7612  | 9061  | 8077  |     |     |     |     |     |     |     |     | 30,000 | 31,442 | 1,442 | 58,558 |
| Internet Sales    | 385   | 389   | 310   | 333   |     |     |     |     |     |     |     |     | 1,667  | 1,417  | (250) | 3,583  |
| NonPublic Sales   | 222   | 127   | 135   | 230   |     |     |     |     |     |     |     |     | 600    | 714    | 114   | 1,086  |
| Special Sales     |       |       |       |       |     |     |     |     |     |     |     |     |        |        |       |        |
| Gift Card Use     | -13   | -16   | -47   | -31   |     |     |     |     |     |     |     |     |        | (106)  |       |        |
|                   | 7.007 | 0.442 | 0.450 | 0.500 |     |     |     |     |     |     |     |     | 22.257 | 22.467 | 4.205 | 62.227 |
| Bookstore Income  | 7,287 | 8,112 | 9,459 | 8,609 |     |     |     |     |     |     |     |     | 32,267 | 33,467 | 1,306 | 63,227 |
| EXPENSES          |       |       |       |       |     |     |     |     |     |     |     |     |        |        |       |        |
| Publicity/Mktg.   | 390   | 390   | 390   | 390   |     |     |     |     |     |     |     |     | 1,693  | 1,560  | 133   | 3,520  |
| CC Processing     | 85    | 96    | 123   | 112   |     |     |     |     |     |     |     |     | 390    | 415    | (25)  |        |
| Eqpt/Furniture    |       |       |       |       |     |     |     |     |     |     |     |     | 33     |        | 33    | 100    |
| Insurance         |       |       |       |       |     |     |     |     |     |     |     |     |        |        |       | 842    |
| Janitorial        | 270   | 270   | 270   | 270   |     |     |     |     |     |     |     |     | 1,280  | 1,080  | 200   | 2,520  |
| Maintenance       | 16    |       | 133   | 40    |     |     |     |     |     |     |     |     | 83     | 190    | (106) | 60     |
| Rent              | 1450  | 1450  | 1500  | 1500  |     |     |     |     |     |     |     |     | 5,967  | 5,900  | 67    | 12,000 |
| Supplies          |       | 116   | 91    | 419   |     |     |     |     |     |     |     |     | 733    | 626    | 107   | 1,574  |
| Utilities, Fixed  | 383   | 398   | 377   | 408   |     |     |     |     |     |     |     |     | 1,500  | 1,566  | (66)  | 2,934  |
| Electricity       | 84    | 83    | 85    | 88    |     |     |     |     |     |     |     |     | 317    | 339    | (22)  | 1,061  |
| Gas               | 104   | 160   | 143   | 127   |     |     |     |     |     |     |     |     | 477    | 534    | (57)  | 316    |
| Sales Tax         | 16    | 5     | 8     | 6     |     |     |     |     |     |     |     |     |        | 35     | (35)  | (35)   |
|                   |       |       |       |       |     |     |     |     |     |     |     |     |        |        |       |        |
| Bookstore Expense | 2,798 | 2,967 | 3,120 | 3,360 |     |     |     |     |     |     |     |     | 12,475 | 12,245 | 230   | 25,627 |
| Store Net Income  | 4,489 | 5,145 | 6,339 | 5,249 |     |     |     |     |     |     |     |     | 19,792 | 21,222 | 1,536 |        |