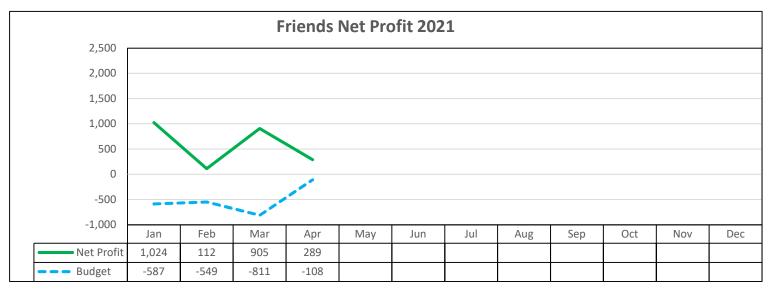

### Monthly Income, Expense and Profit

1:22 PM 05/03/22 Cash Basis

# FRIENDS INCOME / EXPENSE JANUARY 1 - DECEMBER 31 2022

| ITEM               | JAN   | FEB   | MAR   | APR   | MAY | JUN | JUL | AUG         | SEP | ОСТ      | NOV      | DEC | YEAR T | O DATE | YTD    | Rem                    |
|--------------------|-------|-------|-------|-------|-----|-----|-----|-------------|-----|----------|----------|-----|--------|--------|--------|------------------------|
|                    | Act   | Act   | Act   | Act   | Act | Act | Act | Act         | Act | Act      | Act      | Act | Bdgt   | Act    | B/(W)  | Bdgt                   |
| INCOME             |       |       |       |       |     |     |     |             |     |          |          |     |        |        |        |                        |
| Donations          | 1,168 | 587   | 992   | 276   |     |     |     |             |     |          |          |     |        | 3,023  | 3,023  |                        |
| Membershsip        | 410   | 150   | 360   | 540   |     |     |     |             |     |          |          |     | 1,616  | 1,460  | (156)  | 4,040                  |
| Grant *            |       |       |       |       |     |     |     |             |     |          |          |     |        |        |        |                        |
| Other              |       |       |       |       |     |     |     |             |     |          |          |     |        |        |        |                        |
|                    |       |       |       |       |     |     |     |             |     |          |          |     |        |        |        |                        |
|                    |       |       |       |       |     |     |     |             |     |          |          |     |        |        |        |                        |
| Friends Income     | 1,578 | 737   | 1,352 | 816   |     |     |     |             |     |          |          |     | 1,616  | 4,483  | 2,867  | 4,040                  |
|                    |       |       |       |       |     |     |     |             |     |          |          |     |        |        |        |                        |
| EXPENSES           |       |       |       |       |     |     |     |             |     |          |          |     |        |        |        |                        |
| 5 1 /24 1 .::      | 200   | 200   |       | 200   |     |     |     |             |     | 1        |          |     | 4.000  | 4.550  | 272    | 4 2 4 2                |
| Pub/Marketing      | 390   | 390   | 390   | 390   |     |     |     |             |     | 1        |          |     | 1,933  | 1,560  | 373    | 4,240                  |
| Correspondence     |       |       |       | - 44  |     |     | -   |             |     | 1        |          |     | 20     |        | 20     | 50                     |
| Dues/Fees          |       |       | 50    | 41    |     |     | -   |             |     | 1        |          |     | 130    | 91     | 39     | 314                    |
| Gifts              |       |       |       |       |     |     |     |             |     | <b>.</b> |          |     | 117    |        | 117    | 750                    |
| Historian          |       |       |       |       |     |     |     |             |     | <b>.</b> |          |     | 33     |        | 33     | 100                    |
| Insurance          | 447   |       |       |       |     |     |     |             |     | <u> </u> |          |     | 550    | 447    | 422    | 575                    |
| Meetings           | 117   |       |       |       |     |     |     |             |     | <b>.</b> |          |     | 550    | 117    | 433    | 1,001                  |
| Printing/Postage   | 46    | 58    | 7     |       |     |     |     |             |     | ļ        |          |     | 500    | 111    | 389    | 1,389                  |
| Film Festival      |       | 477   |       |       |     |     |     |             |     | <b>.</b> |          |     | 100    | 252    | (4.50) |                        |
| Supplies           |       | 177   |       | 75    |     |     |     |             |     |          |          |     | 100    | 252    | (152)  | 48                     |
| Web Site           |       |       |       | 21    |     |     |     |             |     | 1        |          |     | 287    | 21     | 266    | 266                    |
| Friends Expense    | 553   | 625   | 447   | 527   |     |     |     |             |     |          |          |     | 3,670  | 2,152  | 1518   | 10,885<br><b>8,733</b> |
| Friends Net Income | 1,024 | 112   | 905   | 289   |     |     |     |             |     |          |          |     | -2,055 | 2,132  | 4,385  | -1,000                 |
| Store Net Income   | 4,489 | 5,145 | 6,339 | 5,249 |     |     |     |             |     |          |          |     | 19,792 | 21,222 | 1,536  | 37,600                 |
| Total Net Income   | 5,513 | 5,257 | 7,244 | 5,538 |     | -   |     | -           | -   | 1        |          |     | 17,737 | 23,552 | 5921   | 36,600                 |
| Notes:             |       |       |       |       |     |     |     | whole doll: |     | <u> </u> | <u> </u> |     | 17,737 | 23,332 | 3321   | 30,000                 |