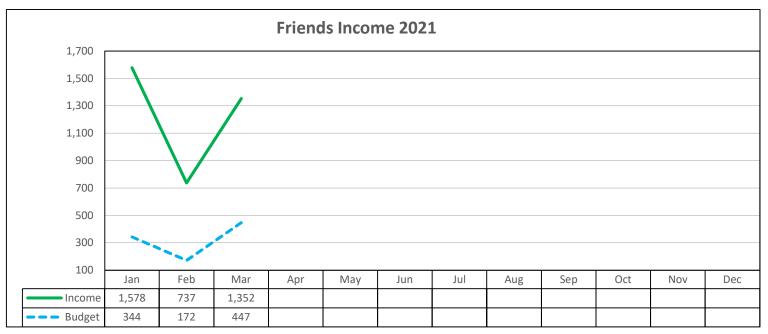

# FRIENDS INCOME / EXPENSE JANUARY 1 - DECEMBER 31 2022

| ITEM               | JAN   | FEB   | MAR   | MAR | MAR | MAR | MAR | MAR | MAR | MAR | MAR | MAR | MAR    | APR    | MAY   | JUN    | JUL | AUG | SEP | ОСТ | NOV | DEC | YEAR TO DATE |  | YTD | Rem |
|--------------------|-------|-------|-------|-----|-----|-----|-----|-----|-----|-----|-----|-----|--------|--------|-------|--------|-----|-----|-----|-----|-----|-----|--------------|--|-----|-----|
|                    | Act   | Act   | Act   | Act | Act | Act | Act | Act | Act | Act | Act | Act | Bdgt   | Act    | B/(W) | Bdgt   |     |     |     |     |     |     |              |  |     |     |
| INCOME             |       |       |       |     |     |     |     |     |     |     |     |     |        |        |       |        |     |     |     |     |     |     |              |  |     |     |
| Donations          | 1,168 | 587   | 992   |     |     |     |     |     |     |     |     |     |        | 2,747  | 2,747 |        |     |     |     |     |     |     |              |  |     |     |
| Membershsip        | 410   | 150   | 360   |     |     |     |     |     |     |     |     |     | 963    | 920    | (43)  | 4,580  |     |     |     |     |     |     |              |  |     |     |
| Grant *            |       |       |       |     |     |     |     |     |     |     |     |     |        |        |       |        |     |     |     |     |     |     |              |  |     |     |
| Other              |       |       |       |     |     |     |     |     |     |     |     |     |        |        |       |        |     |     |     |     |     |     |              |  |     |     |
|                    |       |       |       |     |     |     |     |     |     |     |     |     |        |        |       |        |     |     |     |     |     |     |              |  |     |     |
|                    |       |       |       |     |     |     |     |     |     |     |     |     |        |        |       |        |     |     |     |     |     |     |              |  |     |     |
|                    |       |       |       |     |     |     |     |     |     |     |     |     |        |        |       |        |     |     |     |     |     |     |              |  |     |     |
| Friends Income     | 1,578 | 737   | 1,352 |     |     |     |     |     |     |     |     |     | 963    | 3,667  | 2,704 | 4,580  |     |     |     |     |     |     |              |  |     |     |
| EXPENSES           | -     |       |       |     | -   |     |     |     |     |     |     |     |        |        |       |        |     |     |     |     |     |     |              |  |     |     |
| 271 211020         |       |       |       |     |     |     |     |     |     |     |     |     |        |        |       |        |     |     |     |     |     |     |              |  |     |     |
| Pub/Marketing      | 390   | 390   | 390   |     |     |     |     |     |     |     |     |     | 1,450  | 1,170  | 280   | 4,630  |     |     |     |     |     |     |              |  |     |     |
| Correspondence     |       |       |       |     |     |     |     |     |     |     |     |     | 10     |        | 10    | 50     |     |     |     |     |     |     |              |  |     |     |
| Dues/Fees          |       |       | 50    |     |     |     |     |     |     |     |     |     | 50     | 50     |       | 355    |     |     |     |     |     |     |              |  |     |     |
| Gifts              |       |       |       |     |     |     |     |     |     |     |     |     | 88     |        | 88    | 750    |     |     |     |     |     |     |              |  |     |     |
| Historian          |       |       |       |     |     |     |     |     |     |     |     |     | 25     |        | 25    | 100    |     |     |     |     |     |     |              |  |     |     |
| Insurance          |       |       |       |     |     |     |     |     |     |     |     |     |        |        |       | 575    |     |     |     |     |     |     |              |  |     |     |
| Meetings           | 117   |       |       |     |     |     |     |     |     |     |     |     | 550    | 117    | 433   | 1,001  |     |     |     |     |     |     |              |  |     |     |
| Printing/Postage   | 46    | 58    | 7     |     |     |     |     |     |     |     |     |     | 375    | 111    | 264   | 1,389  |     |     |     |     |     |     |              |  |     |     |
| Film Festival      |       |       |       |     |     |     |     |     |     |     |     |     |        |        |       |        |     |     |     |     |     |     |              |  |     |     |
| Supplies           |       | 177   |       |     |     |     |     |     |     |     |     |     | 75     | 177    | (102) | 123    |     |     |     |     |     |     |              |  |     |     |
| Web Site           |       |       |       |     |     |     |     |     |     |     |     |     | 287    |        | 287   | 287    |     |     |     |     |     |     |              |  |     |     |
|                    |       |       |       |     |     |     |     |     |     |     |     |     |        |        |       | 10,885 |     |     |     |     |     |     |              |  |     |     |
| Friends Expense    | 553   | 625   | 447   |     |     |     |     |     |     |     |     |     | 2,909  | 1,626  | 1284  | 9,259  |     |     |     |     |     |     |              |  |     |     |
| Friends Net Income | 1,024 | 112   | 905   |     |     |     |     |     |     |     |     |     | -1,947 | 2,041  | 3,988 | -1,397 |     |     |     |     |     |     |              |  |     |     |
| Store Net Income   | 4,489 | 5,145 | 6,339 |     |     |     |     |     |     |     |     |     | 14,718 | 15,973 | 1,330 | 42,880 |     |     |     |     |     |     |              |  |     |     |
| Total Net Income   | 5,513 | 5,257 | 7,244 |     |     |     |     |     |     |     |     |     | 12,771 | 18,014 | 5318  | 41,483 |     |     |     |     |     |     |              |  |     |     |