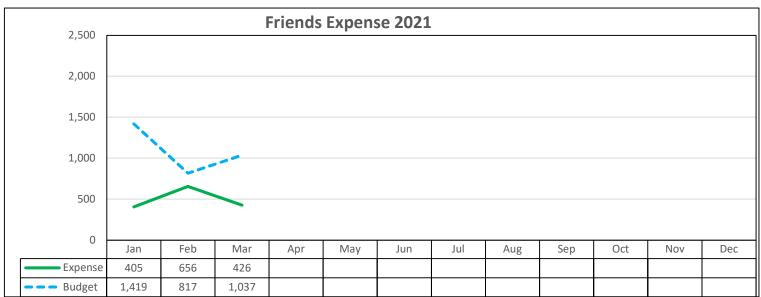

## FRIENDS INCOME / EXPENSE JANUARY 1 - DECEMBER 31 2021

|       | FEB                                                                         | MAR                                                                                                           | APR                                                                                                                                                            | MAY                                                                                                       | JUN | JUL | AUG | SEP | ОСТ | NOV | DEC | YEAR TO | UDATE | YTD   | Rem         |
|-------|-----------------------------------------------------------------------------|---------------------------------------------------------------------------------------------------------------|----------------------------------------------------------------------------------------------------------------------------------------------------------------|-----------------------------------------------------------------------------------------------------------|-----|-----|-----|-----|-----|-----|-----|---------|-------|-------|-------------|
| Act   | Act                                                                         | Act                                                                                                           | Act                                                                                                                                                            | Act                                                                                                       | Act | Act | Act | Act | Act | Act | Act | Bdgt    | Act   | B/(W) | Bdgt        |
|       |                                                                             |                                                                                                               |                                                                                                                                                                |                                                                                                           |     |     |     |     |     |     |     |         |       |       |             |
| 250   | 255                                                                         | 378                                                                                                           |                                                                                                                                                                |                                                                                                           |     |     |     |     |     |     |     |         | 883   | 883   |             |
| 410   | 210                                                                         | 310                                                                                                           |                                                                                                                                                                |                                                                                                           |     |     |     |     |     |     |     | 1,714   | 930   | (784) | 5,070       |
| 1,667 | 1,667                                                                       | 1,667                                                                                                         |                                                                                                                                                                |                                                                                                           |     |     |     |     |     |     |     |         | 5,000 |       |             |
|       |                                                                             |                                                                                                               |                                                                                                                                                                |                                                                                                           |     |     |     |     |     |     |     |         |       |       |             |
|       |                                                                             |                                                                                                               |                                                                                                                                                                |                                                                                                           |     |     |     |     |     |     |     |         |       |       |             |
|       |                                                                             |                                                                                                               |                                                                                                                                                                |                                                                                                           |     |     |     |     |     |     |     |         |       |       |             |
|       |                                                                             |                                                                                                               |                                                                                                                                                                |                                                                                                           |     |     |     |     |     |     |     |         |       |       |             |
| 2,327 | 2,131                                                                       | 2,355                                                                                                         |                                                                                                                                                                |                                                                                                           |     |     |     |     |     |     |     | 1,714   | 6,813 | 5,098 | 5,070       |
|       |                                                                             |                                                                                                               |                                                                                                                                                                |                                                                                                           |     |     |     |     |     |     |     |         |       |       |             |
|       |                                                                             |                                                                                                               |                                                                                                                                                                |                                                                                                           |     |     |     |     |     |     |     |         |       |       |             |
|       |                                                                             |                                                                                                               |                                                                                                                                                                |                                                                                                           |     |     |     |     |     |     |     |         |       |       |             |
| 390   | 390                                                                         | 390                                                                                                           |                                                                                                                                                                |                                                                                                           |     |     |     |     |     |     |     |         | 1,170 |       | 5,373       |
|       |                                                                             |                                                                                                               |                                                                                                                                                                |                                                                                                           |     |     |     |     |     |     |     |         |       |       | 50          |
| 15    | 50                                                                          |                                                                                                               |                                                                                                                                                                |                                                                                                           |     |     |     |     |     |     |     |         | 65    |       | 390         |
|       |                                                                             |                                                                                                               |                                                                                                                                                                |                                                                                                           |     |     |     |     |     |     |     |         |       |       | 750         |
|       |                                                                             |                                                                                                               |                                                                                                                                                                |                                                                                                           |     |     |     |     |     |     |     | 38      |       | 38    | 150         |
|       |                                                                             |                                                                                                               |                                                                                                                                                                |                                                                                                           |     |     |     |     |     |     |     |         |       |       | 842         |
|       |                                                                             |                                                                                                               |                                                                                                                                                                |                                                                                                           |     |     |     |     |     |     |     |         |       |       | 1,390       |
|       | 66                                                                          | 36                                                                                                            |                                                                                                                                                                |                                                                                                           |     |     |     |     |     |     |     | 375     | 102   | 273   | 1,398       |
|       |                                                                             |                                                                                                               |                                                                                                                                                                |                                                                                                           |     |     |     |     |     |     |     |         |       |       | 1,050       |
|       |                                                                             |                                                                                                               |                                                                                                                                                                |                                                                                                           |     |     |     |     |     |     |     | 75      |       | 75    | 300         |
|       |                                                                             |                                                                                                               |                                                                                                                                                                |                                                                                                           |     |     |     |     |     |     |     |         |       |       |             |
| 405   | 656                                                                         | 426                                                                                                           |                                                                                                                                                                |                                                                                                           |     |     |     |     |     |     |     | 3.273   | 1.487 | 1786  | 11,693      |
|       |                                                                             |                                                                                                               |                                                                                                                                                                |                                                                                                           |     |     |     |     |     |     |     | -       | -     |       | -296        |
|       | -                                                                           | -                                                                                                             |                                                                                                                                                                |                                                                                                           |     |     |     |     |     |     |     | -       | -     | -     | 9,753       |
|       | -                                                                           | -                                                                                                             |                                                                                                                                                                |                                                                                                           |     |     |     |     |     |     |     |         | -     | 14900 | 9,457       |
|       | 250<br>410<br>1,667<br>2,327<br>390<br>15<br>405<br>1,922<br>3,083<br>5,004 | 250 255 410 210 1,667 1,667  2,327 2,131  390 390  15 50  150 66  405 656 1,922 1,475 3,083 5,405 5,004 6,880 | 250 255 378 410 210 310 1,667 1,667 1,667  2,327 2,131 2,355  390 390 390  15 50  150 66 36  405 656 426 1,922 1,475 1,929 3,083 5,405 5,369 5,004 6,880 7,297 | 250 255 378 410 210 310 1,667 1,667 1,667 1,667 2,327 2,131 2,355 390 390 390 390 390 390 390 390 390 390 | 250 | 250 | 250 | 250 | 250 | 250 | 250 | 250     | 250   | 250   | 250 255 378 |