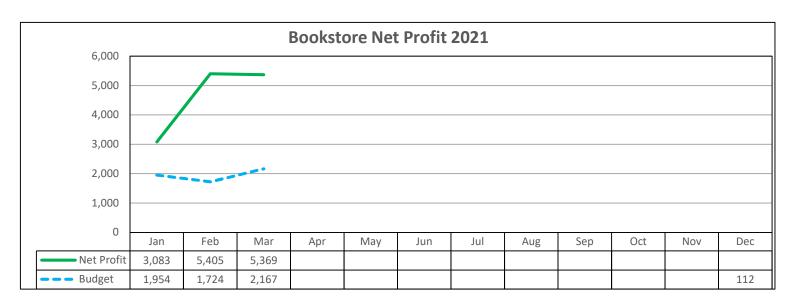

# **BOOKSTORE INCOME / EXPENSE JANUARY 1 - DECEMBER 31 2021**

| ITEM              | JAN   | FEB   | MAR   | APR | MAY | JUN | JUL | AUG | SEP | ОСТ | NOV | DEC | YEAR T | O DATE | YTD   | Rem    |
|-------------------|-------|-------|-------|-----|-----|-----|-----|-----|-----|-----|-----|-----|--------|--------|-------|--------|
|                   | Act   | Act   | Act   | Act | Act | Act | Act | Act | Act | Act | Act | Act | Bdgt   | Act    | B/(W) | Bdgt   |
| INCOME            |       |       |       |     |     |     |     |     |     |     |     |     |        |        |       |        |
| Daily Store Sales | 5691  | 7664  | 7256  |     |     |     |     |     |     |     |     |     | 12,847 | 20,610 | 7,763 | 31,390 |
| Internet Sales    | 332   | 387   | 465   |     |     |     |     |     |     |     |     |     | 1,200  | 1,183  | (17)  | 3,617  |
| NonPublic Sales   | 203   | 131   | 429   |     |     |     |     |     |     |     |     |     | 250    | 764    | 514   | 236    |
| Special Sales     |       |       |       |     |     |     |     |     |     |     |     |     |        |        |       |        |
| Gift Card Use     |       | -5    |       |     |     |     |     |     |     |     |     |     |        | (5)    |       |        |
| Bookstore Income  | 6,227 | 8,176 | 8,149 |     |     |     |     |     |     |     |     |     | 14,297 | 22,553 | 8,261 | 35,242 |
| EXPENSES          | 0,227 | 0,170 | 6,143 |     | -   |     |     |     |     |     | -   |     | 14,237 | 22,333 | 0,201 | 33,242 |
| Publicity/Mktg.   | 390   | 390   | 390   |     |     |     |     |     |     |     |     |     | 1,270  | 1,170  | 100   | 3,910  |
| CC Processing     | 72    | 112   | 90    |     |     |     |     |     |     |     |     |     | 1,270  | 274    | (107) | 401    |
| Eqpt/Furniture    | /2    | 112   | 90    |     |     |     |     |     |     |     |     |     | 25     | 2/4    | 25    | 100    |
| Insurance         |       |       |       |     |     |     |     |     |     |     |     |     | 23     |        |       | 651    |
| Janitorial        | 270   | 270   | 270   |     | -   |     |     |     |     |     |     |     | 810    | 810    |       | 2,790  |
| Maintenance       | 2,0   | 270   | 27    |     |     |     |     |     |     |     |     |     | 38     | 27     | 11    | 123    |
| Rent              | 1389  | 1389  | 1539  |     |     |     |     |     |     |     |     |     | 4,170  | 4,318  | (148) |        |
| Supplies          | 510   | 78    | 51    |     |     |     |     |     |     |     |     |     | 275    | 639    | (364) | 461    |
| Utilities, Fixed  | 336   | 340   | 240   |     |     |     |     |     |     |     |     |     | 1,000  | 916    | 84    | 3,084  |
| Electricity       | 69    | 72    | 69    |     |     |     |     |     |     |     |     |     | 310    | 209    | 100   | 1,091  |
| Gas               | 104   | 116   | 105   |     |     |     |     |     |     |     |     |     | 388    | 326    | 63    | 524    |
| Sales Tax         | 4     | 4     |       |     |     |     |     |     |     |     |     |     |        | 8      | (8)   | (8)    |
|                   |       |       |       |     |     |     |     |     |     |     |     |     |        |        |       |        |
|                   |       |       |       |     |     |     |     |     |     |     |     |     |        |        |       |        |
| Bookstore Expense | 3,144 | 2,772 | 2,781 |     |     |     |     |     |     |     |     |     | 8,452  | 8,697  | -244  |        |
| Store Net Income  | 3,083 | 5,405 | 5,369 |     |     |     |     |     |     |     |     |     | 5,845  | 13,856 | 8,016 | 9,753  |