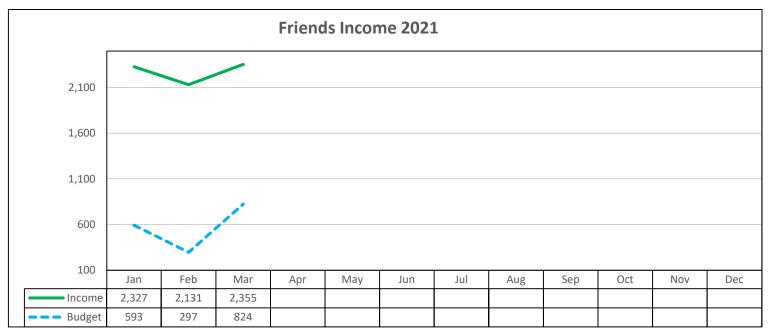

## FRIENDS INCOME / EXPENSE JANUARY 1 - DECEMBER 31 2021

|       | FEB                                                                         | MAR                                                                                                           | APR                                                                                                                                                            | MAY                                                                                                       | JUN | JUL | AUG | SEP | ОСТ | NOV | DEC | YEAR TO | UDATE | YTD   | Rem         |
|-------|-----------------------------------------------------------------------------|---------------------------------------------------------------------------------------------------------------|----------------------------------------------------------------------------------------------------------------------------------------------------------------|-----------------------------------------------------------------------------------------------------------|-----|-----|-----|-----|-----|-----|-----|---------|-------|-------|-------------|
| Act   | Act                                                                         | Act                                                                                                           | Act                                                                                                                                                            | Act                                                                                                       | Act | Act | Act | Act | Act | Act | Act | Bdgt    | Act   | B/(W) | Bdgt        |
|       |                                                                             |                                                                                                               |                                                                                                                                                                |                                                                                                           |     |     |     |     |     |     |     |         |       |       |             |
| 250   | 255                                                                         | 378                                                                                                           |                                                                                                                                                                |                                                                                                           |     |     |     |     |     |     |     |         | 883   | 883   |             |
| 410   | 210                                                                         | 310                                                                                                           |                                                                                                                                                                |                                                                                                           |     |     |     |     |     |     |     | 1,714   | 930   | (784) | 5,070       |
| 1,667 | 1,667                                                                       | 1,667                                                                                                         |                                                                                                                                                                |                                                                                                           |     |     |     |     |     |     |     |         | 5,000 |       |             |
|       |                                                                             |                                                                                                               |                                                                                                                                                                |                                                                                                           |     |     |     |     |     |     |     |         |       |       |             |
|       |                                                                             |                                                                                                               |                                                                                                                                                                |                                                                                                           |     |     |     |     |     |     |     |         |       |       |             |
|       |                                                                             |                                                                                                               |                                                                                                                                                                |                                                                                                           |     |     |     |     |     |     |     |         |       |       |             |
|       |                                                                             |                                                                                                               |                                                                                                                                                                |                                                                                                           |     |     |     |     |     |     |     |         |       |       |             |
| 2,327 | 2,131                                                                       | 2,355                                                                                                         |                                                                                                                                                                |                                                                                                           |     |     |     |     |     |     |     | 1,714   | 6,813 | 5,098 | 5,070       |
|       |                                                                             |                                                                                                               |                                                                                                                                                                |                                                                                                           |     |     |     |     |     |     |     |         |       |       |             |
|       |                                                                             |                                                                                                               |                                                                                                                                                                |                                                                                                           |     |     |     |     |     |     |     |         |       |       |             |
|       |                                                                             |                                                                                                               |                                                                                                                                                                |                                                                                                           |     |     |     |     |     |     |     |         |       |       |             |
| 390   | 390                                                                         | 390                                                                                                           |                                                                                                                                                                |                                                                                                           |     |     |     |     |     |     |     |         | 1,170 |       | 5,373       |
|       |                                                                             |                                                                                                               |                                                                                                                                                                |                                                                                                           |     |     |     |     |     |     |     |         |       |       | 50          |
| 15    | 50                                                                          |                                                                                                               |                                                                                                                                                                |                                                                                                           |     |     |     |     |     |     |     |         | 65    |       | 390         |
|       |                                                                             |                                                                                                               |                                                                                                                                                                |                                                                                                           |     |     |     |     |     |     |     |         |       |       | 750         |
|       |                                                                             |                                                                                                               |                                                                                                                                                                |                                                                                                           |     |     |     |     |     |     |     | 38      |       | 38    | 150         |
|       |                                                                             |                                                                                                               |                                                                                                                                                                |                                                                                                           |     |     |     |     |     |     |     |         |       |       | 842         |
|       |                                                                             |                                                                                                               |                                                                                                                                                                |                                                                                                           |     |     |     |     |     |     |     |         |       |       | 1,390       |
|       | 66                                                                          | 36                                                                                                            |                                                                                                                                                                |                                                                                                           |     |     |     |     |     |     |     | 375     | 102   | 273   | 1,398       |
|       |                                                                             |                                                                                                               |                                                                                                                                                                |                                                                                                           |     |     |     |     |     |     |     |         |       |       | 1,050       |
|       |                                                                             |                                                                                                               |                                                                                                                                                                |                                                                                                           |     |     |     |     |     |     |     | 75      |       | 75    | 300         |
|       |                                                                             |                                                                                                               |                                                                                                                                                                |                                                                                                           |     |     |     |     |     |     |     |         |       |       |             |
| 405   | 656                                                                         | 426                                                                                                           |                                                                                                                                                                |                                                                                                           |     |     |     |     |     |     |     | 3.273   | 1.487 | 1786  | 11,693      |
|       |                                                                             |                                                                                                               |                                                                                                                                                                |                                                                                                           |     |     |     |     |     |     |     | -       | -     |       | -296        |
|       | -                                                                           | -                                                                                                             |                                                                                                                                                                |                                                                                                           |     |     |     |     |     |     |     | -       | -     | -     | 9,753       |
|       | -                                                                           | -                                                                                                             |                                                                                                                                                                |                                                                                                           |     |     |     |     |     |     |     |         | -     | 14900 | 9,457       |
|       | 250<br>410<br>1,667<br>2,327<br>390<br>15<br>405<br>1,922<br>3,083<br>5,004 | 250 255 410 210 1,667 1,667  2,327 2,131  390 390  15 50  150 66  405 656 1,922 1,475 3,083 5,405 5,004 6,880 | 250 255 378 410 210 310 1,667 1,667 1,667  2,327 2,131 2,355  390 390 390  15 50  150 66 36  405 656 426 1,922 1,475 1,929 3,083 5,405 5,369 5,004 6,880 7,297 | 250 255 378 410 210 310 1,667 1,667 1,667 1,667 2,327 2,131 2,355 390 390 390 390 390 390 390 390 390 390 | 250 | 250 | 250 | 250 | 250 | 250 | 250 | 250     | 250   | 250   | 250 255 378 |