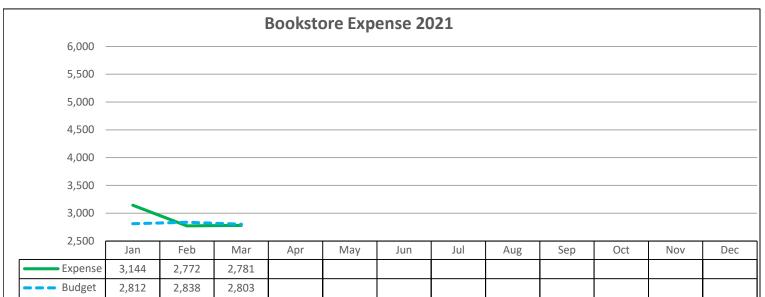

# **BOOKSTORE INCOME / EXPENSE JANUARY 1 - DECEMBER 31 2021**

| ITEM              | JAN   | FEB   | MAR   | APR | MAY | JUN | JUL | AUG | SEP | ОСТ | NOV | DEC | YEAR T | O DATE | YTD   | Rem    |
|-------------------|-------|-------|-------|-----|-----|-----|-----|-----|-----|-----|-----|-----|--------|--------|-------|--------|
|                   | Act   | Act   | Act   | Act | Act | Act | Act | Act | Act | Act | Act | Act | Bdgt   | Act    | B/(W) | Bdgt   |
| INCOME            |       |       |       |     |     |     |     |     |     |     |     |     |        |        |       |        |
| Daily Store Sales | 5691  | 7664  | 7256  |     |     |     |     |     |     |     |     |     | 12,847 | 20,610 | 7,763 | 31,390 |
| Internet Sales    | 332   | 387   | 465   |     |     |     |     |     |     |     |     |     | 1,200  | 1,183  | (17)  | 3,617  |
| NonPublic Sales   | 203   | 131   | 429   |     |     |     |     |     |     |     |     |     | 250    | 764    | 514   | 236    |
| Special Sales     |       |       |       |     |     |     |     |     |     |     |     |     |        |        |       |        |
| Gift Card Use     |       | -5    |       |     |     |     |     |     |     |     |     |     |        | (5)    |       |        |
| Bookstore Income  | 6,227 | 8,176 | 8,149 |     |     |     |     |     |     |     |     |     | 14,297 | 22,553 | 8,261 | 35,242 |
| EXPENSES          | 0,227 | 0,170 | 6,143 |     | -   |     |     |     |     |     | -   |     | 14,237 | 22,333 | 0,201 | 33,242 |
| Publicity/Mktg.   | 390   | 390   | 390   |     |     |     |     |     |     |     |     |     | 1,270  | 1,170  | 100   | 3,910  |
| CC Processing     | 72    | 112   | 90    |     |     |     |     |     |     |     |     |     | 1,270  | 274    | (107) | 401    |
| Eqpt/Furniture    | /2    | 112   | 90    |     |     |     |     |     |     |     |     |     | 25     | 2/4    | 25    | 100    |
| Insurance         |       |       |       |     |     |     |     |     |     |     |     |     | 23     |        |       | 651    |
| Janitorial        | 270   | 270   | 270   |     | -   |     |     |     |     |     |     |     | 810    | 810    |       | 2,790  |
| Maintenance       | 2,0   | 270   | 27    |     |     |     |     |     |     |     |     |     | 38     | 27     | 11    | 123    |
| Rent              | 1389  | 1389  | 1539  |     |     |     |     |     |     |     |     |     | 4,170  | 4,318  | (148) |        |
| Supplies          | 510   | 78    | 51    |     |     |     |     |     |     |     |     |     | 275    | 639    | (364) | 461    |
| Utilities, Fixed  | 336   | 340   | 240   |     |     |     |     |     |     |     |     |     | 1,000  | 916    | 84    | 3,084  |
| Electricity       | 69    | 72    | 69    |     |     |     |     |     |     |     |     |     | 310    | 209    | 100   | 1,091  |
| Gas               | 104   | 116   | 105   |     |     |     |     |     |     |     |     |     | 388    | 326    | 63    | 524    |
| Sales Tax         | 4     | 4     |       |     |     |     |     |     |     |     |     |     |        | 8      | (8)   | (8)    |
|                   |       |       |       |     |     |     |     |     |     |     |     |     |        |        |       |        |
|                   |       |       |       |     |     |     |     |     |     |     |     |     |        |        |       |        |
| Bookstore Expense | 3,144 | 2,772 | 2,781 |     |     |     |     |     |     |     |     |     | 8,452  | 8,697  | -244  |        |
| Store Net Income  | 3,083 | 5,405 | 5,369 |     |     |     |     |     |     |     |     |     | 5,845  | 13,856 | 8,016 | 9,753  |