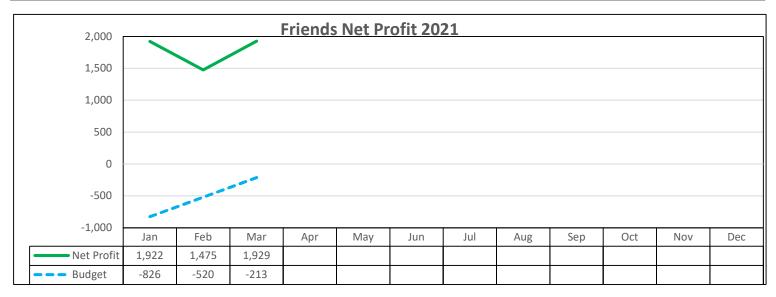

## FRIENDS INCOME / EXPENSE JANUARY 1 - DECEMBER 31 2021

|       | FEB                                                                         | MAR                                                                                                           | APR                                                                                                                                                            | MAY                                                                                                       | JUN | JUL | AUG | SEP | ОСТ | NOV | DEC | YEAR TO | UDATE | YTD   | Rem         |
|-------|-----------------------------------------------------------------------------|---------------------------------------------------------------------------------------------------------------|----------------------------------------------------------------------------------------------------------------------------------------------------------------|-----------------------------------------------------------------------------------------------------------|-----|-----|-----|-----|-----|-----|-----|---------|-------|-------|-------------|
| Act   | Act                                                                         | Act                                                                                                           | Act                                                                                                                                                            | Act                                                                                                       | Act | Act | Act | Act | Act | Act | Act | Bdgt    | Act   | B/(W) | Bdgt        |
|       |                                                                             |                                                                                                               |                                                                                                                                                                |                                                                                                           |     |     |     |     |     |     |     |         |       |       |             |
| 250   | 255                                                                         | 378                                                                                                           |                                                                                                                                                                |                                                                                                           |     |     |     |     |     |     |     |         | 883   | 883   |             |
| 410   | 210                                                                         | 310                                                                                                           |                                                                                                                                                                |                                                                                                           |     |     |     |     |     |     |     | 1,714   | 930   | (784) | 5,070       |
| 1,667 | 1,667                                                                       | 1,667                                                                                                         |                                                                                                                                                                |                                                                                                           |     |     |     |     |     |     |     |         | 5,000 |       |             |
|       |                                                                             |                                                                                                               |                                                                                                                                                                |                                                                                                           |     |     |     |     |     |     |     |         |       |       |             |
|       |                                                                             |                                                                                                               |                                                                                                                                                                |                                                                                                           |     |     |     |     |     |     |     |         |       |       |             |
|       |                                                                             |                                                                                                               |                                                                                                                                                                |                                                                                                           |     |     |     |     |     |     |     |         |       |       |             |
|       |                                                                             |                                                                                                               |                                                                                                                                                                |                                                                                                           |     |     |     |     |     |     |     |         |       |       |             |
| 2,327 | 2,131                                                                       | 2,355                                                                                                         |                                                                                                                                                                |                                                                                                           |     |     |     |     |     |     |     | 1,714   | 6,813 | 5,098 | 5,070       |
|       |                                                                             |                                                                                                               |                                                                                                                                                                |                                                                                                           |     |     |     |     |     |     |     |         |       |       |             |
|       |                                                                             |                                                                                                               |                                                                                                                                                                |                                                                                                           |     |     |     |     |     |     |     |         |       |       |             |
|       |                                                                             |                                                                                                               |                                                                                                                                                                |                                                                                                           |     |     |     |     |     |     |     |         |       |       |             |
| 390   | 390                                                                         | 390                                                                                                           |                                                                                                                                                                |                                                                                                           |     |     |     |     |     |     |     |         | 1,170 |       | 5,373       |
|       |                                                                             |                                                                                                               |                                                                                                                                                                |                                                                                                           |     |     |     |     |     |     |     |         |       |       | 50          |
| 15    | 50                                                                          |                                                                                                               |                                                                                                                                                                |                                                                                                           |     |     |     |     |     |     |     |         | 65    |       | 390         |
|       |                                                                             |                                                                                                               |                                                                                                                                                                |                                                                                                           |     |     |     |     |     |     |     |         |       |       | 750         |
|       |                                                                             |                                                                                                               |                                                                                                                                                                |                                                                                                           |     |     |     |     |     |     |     | 38      |       | 38    | 150         |
|       |                                                                             |                                                                                                               |                                                                                                                                                                |                                                                                                           |     |     |     |     |     |     |     |         |       |       | 842         |
|       |                                                                             |                                                                                                               |                                                                                                                                                                |                                                                                                           |     |     |     |     |     |     |     |         |       |       | 1,390       |
|       | 66                                                                          | 36                                                                                                            |                                                                                                                                                                |                                                                                                           |     |     |     |     |     |     |     | 375     | 102   | 273   | 1,398       |
|       |                                                                             |                                                                                                               |                                                                                                                                                                |                                                                                                           |     |     |     |     |     |     |     |         |       |       | 1,050       |
|       |                                                                             |                                                                                                               |                                                                                                                                                                |                                                                                                           |     |     |     |     |     |     |     | 75      |       | 75    | 300         |
|       |                                                                             |                                                                                                               |                                                                                                                                                                |                                                                                                           |     |     |     |     |     |     |     |         |       |       |             |
| 405   | 656                                                                         | 426                                                                                                           |                                                                                                                                                                |                                                                                                           |     |     |     |     |     |     |     | 3.273   | 1.487 | 1786  | 11,693      |
|       |                                                                             |                                                                                                               |                                                                                                                                                                |                                                                                                           |     |     |     |     |     |     |     | -       | -     |       | -296        |
|       | -                                                                           | -                                                                                                             |                                                                                                                                                                |                                                                                                           |     |     |     |     |     |     |     | -       | -     | -     | 9,753       |
|       | -                                                                           | -                                                                                                             |                                                                                                                                                                |                                                                                                           |     |     |     |     |     |     |     |         | -     | 14900 | 9,457       |
|       | 250<br>410<br>1,667<br>2,327<br>390<br>15<br>405<br>1,922<br>3,083<br>5,004 | 250 255 410 210 1,667 1,667  2,327 2,131  390 390  15 50  150 66  405 656 1,922 1,475 3,083 5,405 5,004 6,880 | 250 255 378 410 210 310 1,667 1,667 1,667  2,327 2,131 2,355  390 390 390  15 50  150 66 36  405 656 426 1,922 1,475 1,929 3,083 5,405 5,369 5,004 6,880 7,297 | 250 255 378 410 210 310 1,667 1,667 1,667 1,667 2,327 2,131 2,355 390 390 390 390 390 390 390 390 390 390 | 250 | 250 | 250 | 250 | 250 | 250 | 250 | 250     | 250   | 250   | 250 255 378 |