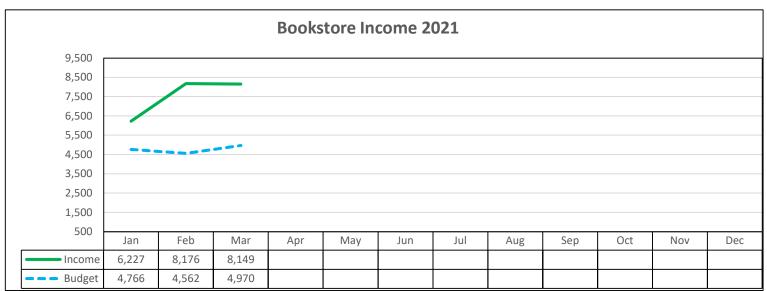

# **BOOKSTORE INCOME / EXPENSE JANUARY 1 - DECEMBER 31 2021**

| ITEM              | JAN   | FEB   | MAR   | APR | MAY | JUN | JUL | AUG | SEP | ОСТ | NOV | DEC | YEAR T | O DATE | YTD   | Rem    |
|-------------------|-------|-------|-------|-----|-----|-----|-----|-----|-----|-----|-----|-----|--------|--------|-------|--------|
|                   | Act   | Act   | Act   | Act | Act | Act | Act | Act | Act | Act | Act | Act | Bdgt   | Act    | B/(W) | Bdgt   |
| INCOME            |       |       |       |     |     |     |     |     |     |     |     |     |        |        |       |        |
| Daily Store Sales | 5691  | 7664  | 7256  |     |     |     |     |     |     |     |     |     | 12,847 | 20,610 | 7,763 | 31,390 |
| Internet Sales    | 332   | 387   | 465   |     |     |     |     |     |     |     |     |     | 1,200  | 1,183  | (17)  | 3,617  |
| NonPublic Sales   | 203   | 131   | 429   |     |     |     |     |     |     |     |     |     | 250    | 764    | 514   | 236    |
| Special Sales     |       |       |       |     |     |     |     |     |     |     |     |     |        |        |       |        |
| Gift Card Use     |       | -5    |       |     |     |     |     |     |     |     |     |     |        | (5)    |       |        |
| Bookstore Income  | 6,227 | 8,176 | 8,149 |     |     |     |     |     |     |     |     |     | 14,297 | 22,553 | 8,261 | 35,242 |
| EXPENSES          | 0,227 | 0,170 | 6,143 |     | -   |     |     |     |     |     | -   |     | 14,237 | 22,333 | 0,201 | 33,242 |
| Publicity/Mktg.   | 390   | 390   | 390   |     |     |     |     |     |     |     |     |     | 1,270  | 1,170  | 100   | 3,910  |
| CC Processing     | 72    | 112   | 90    |     |     |     |     |     |     |     |     |     | 1,270  | 274    | (107) | 401    |
| Eqpt/Furniture    | /2    | 112   | 90    |     |     |     |     |     |     |     |     |     | 25     | 2/4    | 25    | 100    |
| Insurance         |       |       |       |     |     |     |     |     |     |     |     |     | 23     |        |       | 651    |
| Janitorial        | 270   | 270   | 270   |     | -   |     |     |     |     |     |     |     | 810    | 810    |       | 2,790  |
| Maintenance       | 2,0   | 270   | 27    |     |     |     |     |     |     |     |     |     | 38     | 27     | 11    | 123    |
| Rent              | 1389  | 1389  | 1539  |     |     |     |     |     |     |     |     |     | 4,170  | 4,318  | (148) |        |
| Supplies          | 510   | 78    | 51    |     |     |     |     |     |     |     |     |     | 275    | 639    | (364) | 461    |
| Utilities, Fixed  | 336   | 340   | 240   |     |     |     |     |     |     |     |     |     | 1,000  | 916    | 84    | 3,084  |
| Electricity       | 69    | 72    | 69    |     |     |     |     |     |     |     |     |     | 310    | 209    | 100   | 1,091  |
| Gas               | 104   | 116   | 105   |     |     |     |     |     |     |     |     |     | 388    | 326    | 63    | 524    |
| Sales Tax         | 4     | 4     |       |     |     |     |     |     |     |     |     |     |        | 8      | (8)   | (8)    |
|                   |       |       |       |     |     |     |     |     |     |     |     |     |        |        |       |        |
|                   |       |       |       |     |     |     |     |     |     |     |     |     |        |        |       |        |
| Bookstore Expense | 3,144 | 2,772 | 2,781 |     |     |     |     |     |     |     |     |     | 8,452  | 8,697  | -244  |        |
| Store Net Income  | 3,083 | 5,405 | 5,369 |     |     |     |     |     |     |     |     |     | 5,845  | 13,856 | 8,016 | 9,753  |